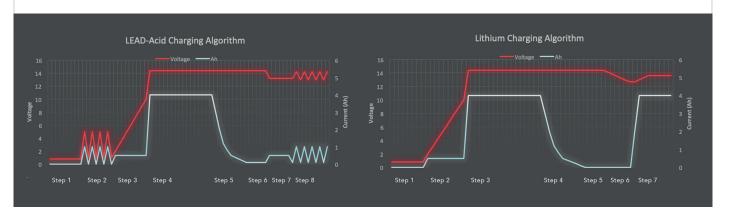

### 8-step charging lead-acid

- Detection
- Pulse (lead-acid)
- 3 Recovery
- 4 Bulk charge
- Declining current
- 6 Absorption
- Battery check
- 8 Floating (lead-acid)

## 7-step charging lithium

- Detection
- 2 Recovery
- 3 Bulk charge
- Declining current
- 5 Absorption
- 6 Battery check
- Monitoring