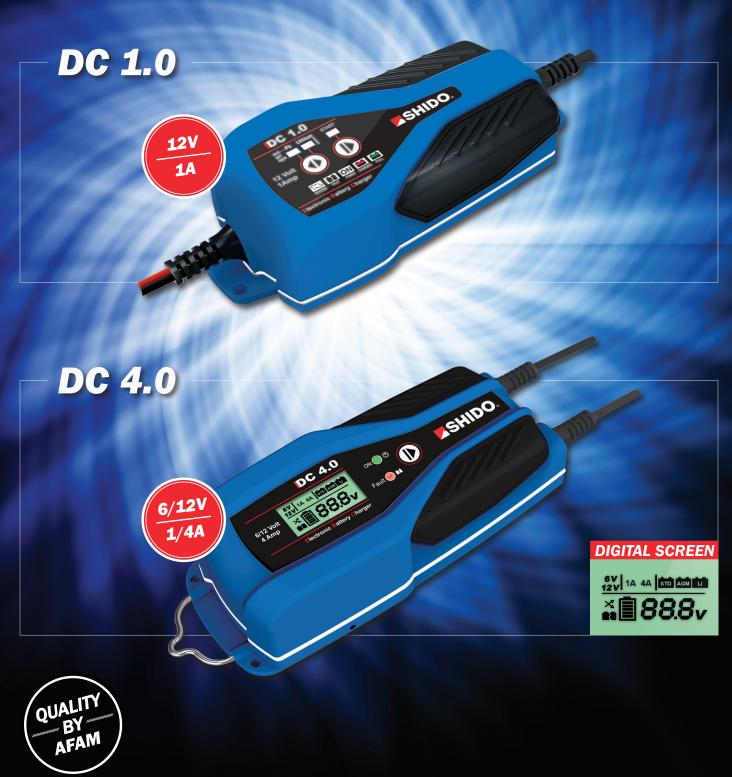

#### Pro's DC 1.0 & DC 4.0

- ✓ Clear split between Lithium and lead-acid charging mode.
- ✓ Upgraded algorithm for both Lithium and lead-acid modes.
- ✓ Battery Recovery for deeply discharged batteries.
- Battery health check after charging.
- ✓ Maintaining mode, with 4 hour intervals voltage checks.
- Protected against reverse polarity, overcharging, overcurrent, overheating and short-circuits.
- User friendly detection for reverse polarity, low-voltage or damaged batteries
- ✓ IP 65, waterproof.
- Adjusts for varying A/C line voltage and delivers consistent charging current

#### Extra's DC 4.0

- Specific AGM mode for sealed batteries
- ✓ Superb digital screen with live voltage reading
- ✓ Hook attachment
- ✓ Suitable for 6V and 12V batteries
- ✓ Choose between 1A and 4A

#### **Specifications DC 1.0**

BATTERY TYPE: Lithium LiFePO4, lead-acid: GEL, AGM, WET

INPUT: 220-240V AC 50-60Hz

OUTPUT: 12V 1A DC

DIMENSIONS: 180 x 80 x 40mm

**WEIGHT:** 0,4Kg

**IP RATING:** IP 65

ACCU: 2-40 Ah > Charge, 2 - 100 Ah > Maintenance

#### **Specifications DC 4.0**

BATTERY TYPE: Lithium LiFePO4, lead-acid: GEL, AGM, WET

**INPUT:** 220-240V AC 50-60Hz

OUTPUT: 6V or 12V 1A or 4A DC

**DIMENSIONS:** 210 x 87 x 50mm

WEIGHT: 0,6Kg

**IP RATING:** IP 65

**ACCU:** 4-80 Ah > Charge, 4 - 120 Ah > Maintenance